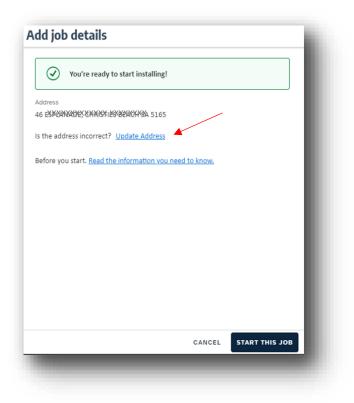

## What if the address is incorrect for the site?

1. When you add a job, after entering the NMI and Meter number or the application ID, you will be asked to verify the address. If it is not correct, click "Update Address". You can then enter the correct address.